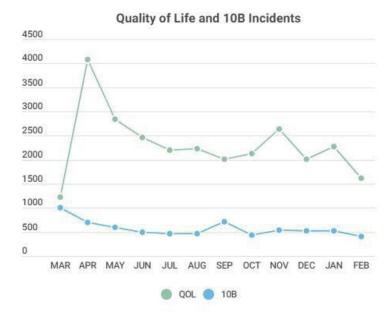

February 2023





# **Charted Statistics & Overview**



| 2022   | 2023   | Overview                                      |
|--------|--------|-----------------------------------------------|
| 730    | 1932   | Hospitality Interactions: Increase by 165%.   |
| 764    | 1,166  | Graffiti Removal: Increased by 53%.           |
| 18,500 | 24,420 | Litter Removal Total (x10): Increased by 32%. |
| 4,289  | 7,046  | Cleaning Requests: Increased by 64%.          |
| 1,650  | 1,610  | Quality of Life Calls: Decreased by -2%.      |
| 663    | 406    | 10B Incidents: Decreased by 39%.              |





### Call for Service by Type





### **Directions - Total**













# **Statistics and Data**

| Past 12 months                                  | MAR    | APR    | MAY    | JUN    | JUL   | AUG    | SEP    | ОСТ    | NOV    | DEC    | JAN    | FEB    | Totals  |
|-------------------------------------------------|--------|--------|--------|--------|-------|--------|--------|--------|--------|--------|--------|--------|---------|
| Directions<br>- Cleaning<br>Ambassadors         | 360    | 1,097  | 920    | 812    | 1,045 | 1,203  | 669    | 1763   | 4,456  | 2,120  | 1,994  | 1316   | 17,755  |
| Directions -<br>Hospitality<br>Ambassadors      | 263    | 596    | 502    | 538    | 727   | 702    | 658    | 694    | 1,836  | 745    | 642    | 468    | 8,371   |
| Directions -<br>Safety<br>Ambassadors           | 1      | 19     | 129    | 165    | 237