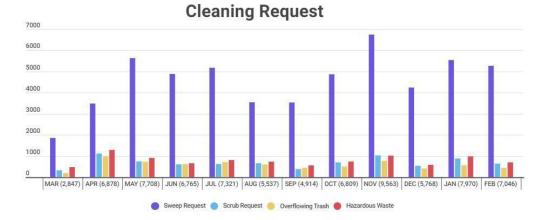

# **Statistics and Data**

| Past 12 months                                  | MAR    | APR    | MAY    | JUN    | JUL   | AUG    | SEP    | ОСТ    | NOV    | DEC    | JAN    | FEB    | Totals  |
|-------------------------------------------------|--------|--------|--------|--------|-------|--------|--------|--------|--------|--------|--------|--------|---------|
| Directions<br>- Cleaning<br>Ambassadors         | 360    | 1,097  | 920    | 812    | 1,045 | 1,203  | 669    | 1763   | 4,456  | 2,120  | 1,994  | 1316   | 17,755  |
| Directions -<br>Hospitality<br>Ambassadors      | 263    | 596    | 502    | 538    | 727   | 702    | 658    | 694    | 1,836  | 745    | 642    | 468    | 8,371   |
| Directions -<br>Safety<br>Ambassadors           | 1      | 19     | 129    | 165    | 237   | 214    | 69     | 58     | 398    | 474    | 365    | 148    | 2,277   |
| Drunk and<br>Disorderly                         | 178    | 255    | 358    | 382    | 334   | 270    | 232    | 262    | 285    | 178    | 199    | 175    | 3,108   |
| Graffiti Removed<br>- Total                     | 557    | 1,672  | 1,386  | 1,202  | 1,299 | 1,237  | 816    | 1,176  | 1,323  | 877    | 1,392  | 1,166  | 14,103  |
| Hazardous<br>Waste Clean-up<br>(human)          | 478    | 1,289  | 908    | 657    | 808   | 734    | 557    | 739    | 1,015  | 584    | 985    | 698    | 9,452   |
| Illegal Vending -<br>Observed                   | 118    | 255    | 159    | 1      | 97    | 71     | 61     | 78     | 132    | 328    | 96     | 49     | 1,445   |
| Litter/Debris/Leaf<br>Number of Bags            | 436    | 2,266  | 966    | 786    | 140   | 2,024  | 1,374  | 1,716  | 1,817  | 1,318  | 1,379  | 977    | 15,199  |
| Litter/Debris/Leaf<br>Weight in pounds          | 10,900 | 28,325 | 24,150 | 19,650 | 3,500 | 50,600 | 34,350 | 42,900 | 45,425 | 32,950 | 34,475 | 24,425 | 351,650 |
| Mentally<br>Disturbed                           | 169    | 581    | 498    | 394    | 375   | 337    | 353    | 277    | 293    | 206    | 269    | 172    | 3,924   |
| Noise Complaints<br>(Amplified<br>Sound)        | 0      | 12     | 13     | 14     | 10    | 113    | 107    | 93     | 78     | 55     | 105    | 62     | 662     |
| Overflowing<br>Trashcans<br>Leveled             | 188    | 992    | 729    | 621    | 714   | 599    | 442    | 508    | 775    | 408    | 561    | 440    | 6,977   |
| Panhandling -<br>Aggressive                     | 69     | 666    | 319    | 255    | 259   | 259    | 205    | 179    | 204    | 119    | 182    | 119    | 2,835   |
| Safety Escorts                                  | 20     | 33     | 27     | 37     | 52    | 59     | 38     | 27     | 50     | 12     | 16     | 28     | 399     |
| Safety Hazards -<br>Needles                     | 143    | 997    | 440    | 37     | 415   | 600    | 429    | 541    | 737    | 455    | 591    | 458    | 5,843   |
| Scrub Requests                                  | 325    | 1,114  | 747    | 607    | 623   | 661    | 383    | 698    | 1,032  | 539    | 884    | 641    | 8,254   |
| Sit/Lie/Sleep<br>Non-Comply,<br>Police Notified | 154    | 679    | 354    | 314    | 256   | 234    | 227    | 339    | 447    | 319    | 486    | 356    | 4,165   |
| Sit/Lie/Sleep;<br>Comply                        | 303    | 1,295  | 757    | 722    | 466   | 589    | 512    | 632    | 942    | 583    | 683    | 460    | 7,944   |
| Sweep Requests                                  | 1,856  | 3,483  | 5,631  | 4,880  | 5,176 | 3543   | 3,532  | 4,864  | 6,741  | 4237   | 5,540  | 5,267  | 54,750  |
| Trespass/25 MPC                                 | 232    | 328    | 381    | 376    | 403   | 352    | 306    | 272    | 256    | 216    | 258    | 217    | 3,597   |