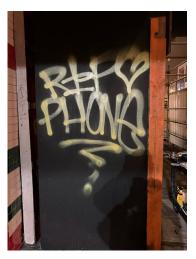

Trespassing Advisement Before & After

# **Before and After Photos**

## Before

Sutter Street

Maiden Lane

Geary Street

After