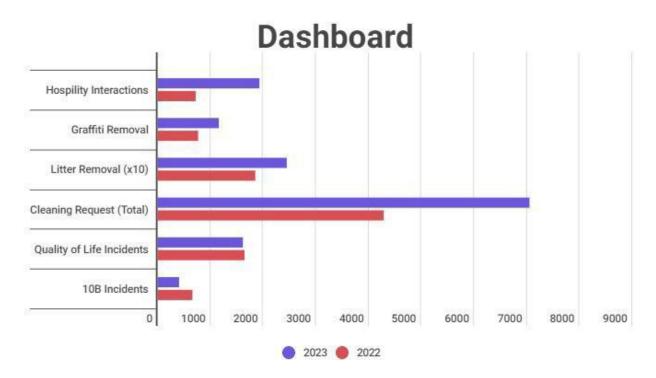

# **Charted Statistics & Overview**

| 2022   | 2023   | Overview                                      |
|--------|--------|-----------------------------------------------|
| 730    | 1932   | Hospitality Interactions: Increase by 165%.   |
| 764    | 1,166  | Graffiti Removal: Increased by 53%.           |
| 18,500 | 24,420 | Litter Removal Total (x10): Increased by 32%. |
| 4,289  | 7,046  | Cleaning Requests: Increased by 64%.          |
| 1,650  | 1,610  | Quality of Life Calls: Decreased by -2%.      |
| 663    | 406    | 10B Incidents: Decreased by 39%.              |