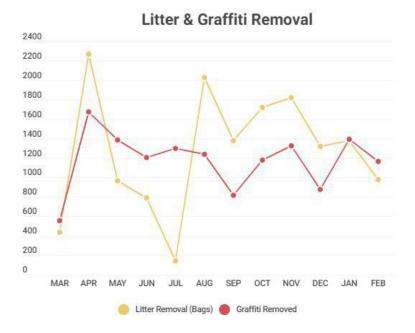

# **Statistics and Data**

| Past 12 months                                  | MAR    | APR    | MAY    | JUN    | JUL   | AUG    | SEP    | ОСТ    | NOV    | DEC    | JAN    | FEB    | Totals  |
|-------------------------------------------------|--------|--------|--------|--------|-------|--------|--------|--------|--------|--------|--------|--------|---------|
| Directions<br>- Cleaning<br>Ambassadors         | 360    | 1,097  | 920    | 812    | 1,045 | 1,203  | 669    | 1763   | 4,456  | 2,120  | 1,994  | 1316   | 17,755  |
| Directions -<br>Hospitality<br>Ambassadors      | 263    | 596    | 502    | 538    | 727   | 702    | 658    | 694    | 1,836  | 745    | 642    | 468    | 8,371   |
| Directions -<br>Safety<br>Ambassadors           | 1      | 19     | 129    | 165    | 237   | 214    | 69     | 58     | 398    | 474    | 365    | 148    | 2,277   |
| Drunk and<br>Disorderly                         | 178    | 255    | 358    | 382    | 334   | 270    | 232    | 262    | 285    | 178    | 199    | 175    | 3,108   |
| Graffiti Removed<br>- Total                     | 557    | 1,672  | 1,386  | 1,202  | 1,299 | 1,237  | 816    | 1,176  | 1,323  | 877    | 1,392  | 1,166  | 14,103  |
| Hazardous<br>Waste Clean-up<br>(human)          | 478    | 1,289  | 908    | 657    | 808   | 734    | 557    | 739    | 1,015  | 584    | 985    | 698    | 9,452   |
| Illegal Vending -<br>Observed                   | 118    | 255    | 159    | 1      | 97    | 71     | 61     | 78     | 132    | 328    | 96     | 49     | 1,445   |
| Litter/Debris/Leaf<br>Number of Bags            | 436    | 2,266  | 966    | 786    | 140   | 2,024  | 1,374  | 1,716  | 1,817  | 1,318  | 1,379  | 977    | 15,199  |
| Litter/Debris/Leaf<br>Weight in pounds          | 10,900 | 28,325 | 24,150 | 19,650 | 3,500 | 50,600 | 34,350 | 42,900 | 45,425 | 32,950 | 34,475 | 24,425 | 351,650 |
| Mentally<br>Disturbed                           | 169    | 581    | 498    | 394    | 375   | 337    | 353    | 277    | 293    | 206    | 269    | 172    | 3,924   |
| Noise Complaints<br>(Amplified<br>Sound)        | 0      | 12     | 13     | 14     | 10    | 113    | 107    | 93     | 78     | 55     | 105    | 62     | 662     |
| Overflowing<br>Trashcans<br>Leveled             | 188    | 992    | 729    | 621    | 714   | 599    | 442    | 508    | 775    | 408    | 561    | 440    | 6,977   |
| Panhandling -<br>Aggressive                     | 69     | 666    | 319    | 255    | 259   | 259    | 205    | 179    | 204    | 119    | 182    | 119    | 2,835   |
| Safety Escorts                                  | 20     | 33     | 27     | 37     | 52    | 59     | 38     | 27     | 50     | 12     | 16     | 28     | 399     |
| Safety Hazards -<br>Needles                     | 143    | 997    | 440    | 37     | 415   | 600    | 429    | 541    | 737    | 455    | 591    | 458    | 5,843   |
| Scrub Requests                                  | 325    | 1,114  | 747    | 607    | 623   | 661    | 383    | 698    | 1,032  | 539    | 884    | 641    | 8,254   |
| Sit/Lie/Sleep<br>Non-Comply,<br>Police Notified | 154    | 679    | 354    | 314    | 256   | 234    | 227    | 339    | 447    | 319    | 486    | 356    | 4,165   |
| Sit/Lie/Sleep;<br>Comply                        | 303    | 1,295  | 757    | 722    | 466   | 589    | 512    | 632    | 942    | 583    | 683    | 460    | 7,944   |
| Sweep Requests                                  | 1,856  | 3,483  | 5,631  | 4,880  | 5,176 | 3543   | 3,532  | 4,864  | 6,741  | 4237   | 5,540  | 5,267  | 54,750  |
| Trespass/25 MPC                                 | 232    | 328    | 381    | 376    | 403   | 352    | 306    | 272    | 256    | 216    | 258    | 217    | 3,597   |