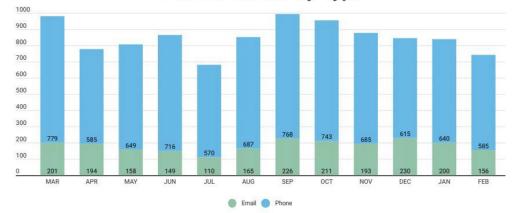

### Call for Service by Type

# **Statistics and Data**

| Past 12 months                                  | MAR    | APR    | MAY    | JUN    | JUL   | AUG    | SEP    | ОСТ    | NOV    | DEC    | JAN    | FEB    | Totals  |
|-------------------------------------------------|--------|--------|--------|--------|-------|--------|--------|--------|--------|--------|--------|--------|---------|
| Directions<br>- Cleaning<br>Ambassadors         | 360    | 1,097  | 920    | 812    | 1,045 | 1,203  | 669    | 1763   | 4,456  | 2,120  | 1,994  | 1316   | 17,755  |
| Directions -<br>Hospitality<br>Ambassadors      | 263    | 596    | 502    | 538    | 727   | 702    | 658    | 694    | 1,836  | 745    | 642    | 468    | 8,371   |
| Directions -<br>Safety<br>Ambassadors           | 1      | 19     | 129    | 165    | 237   | 214    | 69     | 58     | 398    | 474    | 365    | 148    | 2,277   |
| Drunk and<br>Disorderly                         | 178    | 255    | 358    | 382    | 334   | 270    | 232    | 262    | 285    | 178    | 199    | 175    | 3,108   |
| Graffiti Removed<br>- Total                     | 557    | 1,672  | 1,386  | 1,202  | 1,299 | 1,237  | 816    | 1,176  | 1,323  | 877    | 1,392  | 1,166  | 14,103  |
| Hazardous<br>Waste Clean-up<br>(human)          | 478    | 1,289  | 908    | 657    | 808   | 734    | 557    | 739    | 1,015  | 584    | 985    | 698    | 9,452   |
| Illegal Vending -<br>Observed                   | 118    | 255    | 159    | 1      | 97    | 71     | 61     | 78     | 132    | 328    | 96     | 49     | 1,445   |
| Litter/Debris/Leaf<br>Number of Bags            | 436    | 2,266  | 966    | 786    | 140   | 2,024  | 1,374  | 1,716  | 1,817  | 1,318  | 1,379  | 977    | 15,199  |
| Litter/Debris/Leaf<br>Weight in pounds          | 10,900 | 28,325 | 24,150 | 19,650 | 3,500 | 50,600 | 34,350 | 42,900 | 45,425 | 32,950 | 34,475 | 24,425 | 351,650 |
| Mentally<br>Disturbed                           | 169    | 581    | 498    | 394    | 375   | 337    | 353    | 277    | 293    | 206    | 269    | 172    | 3,924   |
| Noise Complaints<br>(Amplified<br>Sound)        | 0      | 12     | 13     | 14     | 10    | 113    | 107    | 93     | 78     | 55     | 105    | 62     | 662     |
| Overflowing<br>Trashcans<br>Leveled             | 188    | 992    | 729    | 621    | 714   | 599    | 442    | 508    | 775    | 408    | 561    | 440    | 6,977   |
| Panhandling -<br>Aggressive                     | 69     | 666    | 319    | 255    | 259   | 259    | 205    | 179    | 204    | 119    | 182    | 119    | 2,835   |
| Safety Escorts                                  | 20     | 33     | 27     | 37     | 52    | 59     | 38     | 27     | 50     | 12     | 16     | 28     | 399     |
| Safety Hazards -<br>Needles                     | 143    | 997    | 440    | 37     | 415   | 600    | 429    | 541    | 737    | 455    | 591    | 458    | 5,843   |
| Scrub Requests                                  | 325    | 1,114  | 747    | 607    | 623   | 661    | 383    | 698    | 1,032  | 539    | 884    | 641    | 8,254   |
| Sit/Lie/Sleep<br>Non-Comply,<br>Police Notified | 154    | 679    | 354    | 314    | 256   | 234    | 227    | 339    | 447    | 319    | 486    | 356    | 4,165   |
| Sit/Lie/Sleep;<br>Comply                        | 303    | 1,295  | 757    | 722    | 466   | 589    | 512    | 632    | 942    | 583    | 683    | 460    | 7,944   |
| Sweep Requests                                  | 1,856  | 3,483  | 5,631  | 4,880  | 5,176 | 3543   | 3,532  | 4,864  | 6,741  | 4237   | 5,540  | 5,267  | 54,750  |
| Trespass/25 MPC                                 | 232    | 328    | 381    | 376    | 403   | 352    | 306    | 272    | 256    | 216    | 258    | 217    | 3,597   |