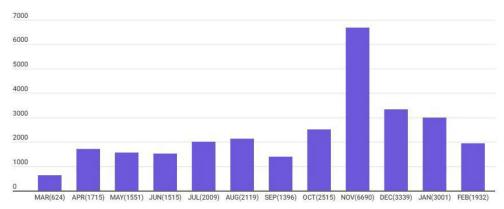

# **Statistics and Data**

| Past 12 months                                  | MAR    | APR    | MAY    | JUN    | JUL   | AUG    | SEP    | ОСТ    | NOV    | DEC    | JAN    | FEB    | Totals  |
|-------------------------------------------------|--------|--------|--------|--------|-------|--------|--------|--------|--------|--------|--------|--------|---------|
| Directions<br>- Cleaning<br>Ambassadors         | 360    | 1,097  | 920    | 812    | 1,045 | 1,203  | 669    | 1763   | 4,456  | 2,120  | 1,994  | 1316   | 17,755  |
| Directions -<br>Hospitality<br>Ambassadors      | 263    | 596    | 502    | 538    | 727   | 702    | 658    | 694    | 1,836  | 745    | 642    | 468    | 8,371   |
| Directions -<br>Safety<br>Ambassadors           | 1      | 19     | 129    | 165    | 237   | 214    | 69     | 58     | 398    | 474    | 365    | 148    | 2,277   |
| Drunk and<br>Disorderly                         | 178    | 255    | 358    | 382    | 334   | 270    | 232    | 262    | 285    | 178    | 199    | 175    | 3,108   |
| Graffiti Removed<br>- Total                     | 557    | 1,672  | 1,386  | 1,202  | 1,299 | 1,237  | 816    | 1,176  | 1,323  | 877    | 1,392  | 1,166  | 14,103  |
| Hazardous<br>Waste Clean-up<br>(human)          | 478    | 1,289  | 908    | 657    | 808   | 734    | 557    | 739    | 1,015  | 584    | 985    | 698    | 9,452   |
| Illegal Vending -<br>Observed                   | 118    | 255    | 159    | 1      | 97    | 71     | 61     | 78     | 132    | 328    | 96     | 49     | 1,445   |
| Litter/Debris/Leaf<br>Number of Bags            | 436    | 2,266  | 966    | 786    | 140   | 2,024  | 1,374  | 1,716  | 1,817  | 1,318  | 1,379  | 977    | 15,199  |
| Litter/Debris/Leaf<br>Weight in pounds          | 10,900 | 28,325 | 24,150 | 19,650 | 3,500 | 50,600 | 34,350 | 42,900 | 45,425 | 32,950 | 34,475 | 24,425 | 351,650 |
| Mentally<br>Disturbed                           | 169    | 581    | 498    | 394    | 375   | 337    | 353    | 277    | 293    | 206    | 269    | 172    | 3,924   |
| Noise Complaints<br>(Amplified<br>Sound)        | 0      | 12     | 13     | 14     | 10    | 113    | 107    | 93     | 78     | 55     | 105    | 62     | 662     |
| Overflowing<br>Trashcans<br>Leveled             | 188    | 992    | 729    | 621    | 714   | 599    | 442    | 508    | 775    | 408    | 561    | 440    | 6,977   |
| Panhandling -<br>Aggressive                     | 69     | 666    | 319    | 255    | 259   | 259    | 205    | 179    | 204    | 119    | 182    | 119    | 2,835   |
| Safety Escorts                                  | 20     | 33     | 27     | 37     | 52    | 59     | 38     | 27     | 50     | 12     | 16     | 28     | 399     |
| Safety Hazards -<br>Needles                     | 143    | 997    | 440    | 37     | 415   | 600    | 429    | 541    | 737    | 455    | 591    | 458    | 5,843   |
| Scrub Requests                                  | 325    | 1,114  | 747    | 607    | 623   | 661    | 383    | 698    | 1,032  | 539    | 884    | 641    | 8,254   |
| Sit/Lie/Sleep<br>Non-Comply,<br>Police Notified | 154    | 679    | 354    | 314    | 256   | 234    | 227    | 339    | 447    | 319    | 486    | 356    | 4,165   |
| Sit/Lie/Sleep;<br>Comply                        | 303    | 1,295  | 757    | 722    | 466   | 589    | 512    | 632    | 942    | 583    | 683    | 460    | 7,944   |
| Sweep Requests                                  | 1,856  | 3,483  | 5,631  | 4,880  | 5,176 | 3543   | 3,532  | 4,864  | 6,741  | 4237   | 5,540  | 5,267  | 54,750  |
| Trespass/25 MPC                                 | 232    | 328    | 381    | 376    | 403   | 352    | 306    | 272    | 256    | 216    | 258    | 217    | 3,597   |