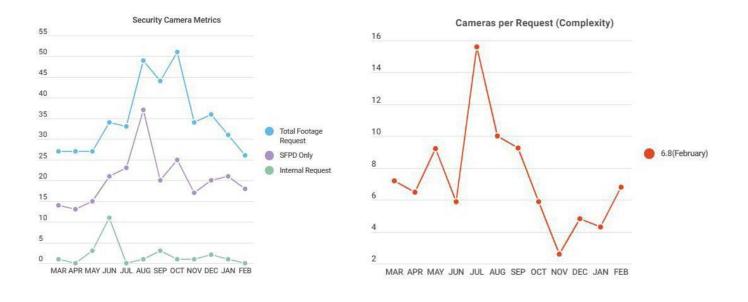

February 2023





# **Charted Statistics & Overview**



| 2022   | 2023   | Overview                                      |
|--------|--------|-----------------------------------------------|
| 730    | 1932   | Hospitality Interactions: Increase by 165%.   |
| 764    | 1,166  | Graffiti Removal: Increased by 53%.           |
| 18,500 | 24,420 | Litter Removal Total (x10): Increased by 32%. |
| 4,289  | 7,046  | Cleaning Requests: Increased by 64%.          |
| 1,650  | 1,610  | Quality of Life Calls: Decreased by -2%.      |
| 663    | 406    | 10B Incidents: Decreased by 39%.              |





### Call for Service by Type





### **Directions - Total**













# **Statistics and Data**

| Past 12 months                                  | MAR    | APR    | MAY    | JUN    | JUL   | AUG    | SEP    | ОСТ    | NOV    | DEC    | JAN    | FEB    | Totals  |
|-------------------------------------------------|--------|--------|--------|--------|-------|--------|--------|--------|--------|--------|--------|--------|---------|
| Directions<br>- Cleaning<br>Ambassadors         | 360    | 1,097  | 920    | 812    | 1,045 | 1,203  | 669    | 1763   | 4,456  | 2,120  | 1,994  | 1316   | 17,755  |
| Directions -<br>Hospitality<br>Ambassadors      | 263    | 596    | 502    | 538    | 727   | 702    | 658    | 694    | 1,836  | 745    | 642    | 468    | 8,371   |
| Directions -<br>Safety<br>Ambassadors           | 1      | 19     | 129    | 165    | 237