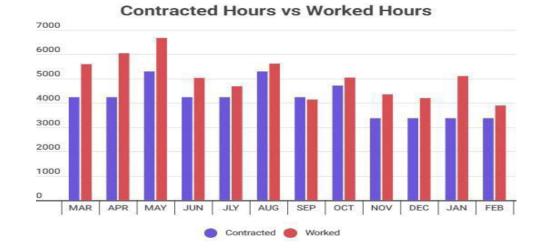

# **Statistics and Data**

| Past 12 months                                  | MAR    | APR    | MAY    | JUN    | JUL   | AUG    | SEP    | ОСТ    | NOV    | DEC    | JAN    | FEB    | Totals  |
|-------------------------------------------------|--------|--------|--------|--------|-------|--------|--------|--------|--------|--------|--------|--------|---------|
| Directions<br>- Cleaning<br>Ambassadors         | 360    | 1,097  | 920    | 812    | 1,045 | 1,203  | 669    | 1763   | 4,456  | 2,120  | 1,994  | 1316   | 17,755  |
| Directions -<br>Hospitality<br>Ambassadors      | 263    | 596    | 502    | 538    | 727   | 702    | 658    | 694    | 1,836  | 745    | 642    | 468    | 8,371   |
| Directions -<br>Safety<br>Ambassadors           | 1      | 19     | 129    | 165    | 237   | 214    | 69     | 58     | 398    | 474    | 365    | 148    | 2,277   |
| Drunk and<br>Disorderly                         | 178    | 255    | 358    | 382    | 334   | 270    | 232    | 262    | 285    | 178    | 199    | 175    | 3,108   |
| Graffiti Removed<br>- Total                     | 557    | 1,672  | 1,386  | 1,202  | 1,299 | 1,237  | 816    | 1,176  | 1,323  | 877    | 1,392  | 1,166  | 14,103  |
| Hazardous<br>Waste Clean-up<br>(human)          | 478    | 1,289  | 908    | 657    | 808   | 734    | 557    | 739    | 1,015  | 584    | 985    | 698    | 9,452   |
| Illegal Vending -<br>Observed                   | 118    | 255    | 159    | 1      | 97    | 71     | 61     | 78     | 132    | 328    | 96     | 49     | 1,445   |
| Litter/Debris/Leaf<br>Number of Bags            | 436    | 2,266  | 966    | 786    | 140   | 2,024  | 1,374  | 1,716  | 1,817  | 1,318  | 1,379  | 977    | 15,199  |
| Litter/Debris/Leaf<br>Weight in pounds          | 10,900 | 28,325 | 24,150 | 19,650 | 3,500 | 50,600 | 34,350 | 42,900 | 45,425 | 32,950 | 34,475 | 24,425 | 351,650 |
| Mentally<br>Disturbed                           | 169    | 581    | 498    | 394    | 375   | 337    | 353    | 277    | 293    | 206    | 269    | 172    | 3,924   |
| Noise Complaints<br>(Amplified<br>Sound)        | 0      | 12     | 13     | 14     | 10    | 113    | 107    | 93     | 78     | 55     | 105    | 62     | 662     |
| Overflowing<br>Trashcans<br>Leveled             | 188    | 992    | 729    | 621    | 714   | 599    | 442    | 508    | 775    | 408    | 561    | 440    | 6,977   |
| Panhandling -<br>Aggressive                     | 69     | 666    | 319    | 255    | 259   | 259    | 205    | 179    | 204    | 119    | 182    | 119    | 2,835   |
| Safety Escorts                                  | 20     | 33     | 27     | 37     | 52    | 59     | 38     | 27     | 50     | 12     | 16     | 28     | 399     |
| Safety Hazards -<br>Needles                     | 143    | 997    | 440    | 37     | 415   | 600    | 429    | 541    | 737    | 455    | 591    | 458    | 5,843   |
| Scrub Requests                                  | 325    | 1,114  | 747    | 607    | 623   | 661    | 383    | 698    | 1,032  | 539    | 884    | 641    | 8,254   |
| Sit/Lie/Sleep<br>Non-Comply,<br>Police Notified | 154    | 679    | 354    | 314    | 256   | 234    | 227    | 339    | 447    | 319    | 486    | 356    | 4,165   |
| Sit/Lie/Sleep;<br>Comply                        | 303    | 1,295  | 757    | 722    | 466   | 589    | 512    | 632    | 942    | 583    | 683    | 460    | 7,944   |
| Sweep Requests                                  | 1,856  | 3,483  | 5,631  | 4,880  | 5,176 | 3543   | 3,532  | 4,864  | 6,741  | 4237   | 5,540  | 5,267  | 54,750  |
| Trespass/25 MPC                                 | 232    | 328    | 381    | 376    | 403   | 352    | 306    | 272    | 256    | 216    | 258    | 217    | 3,597   |