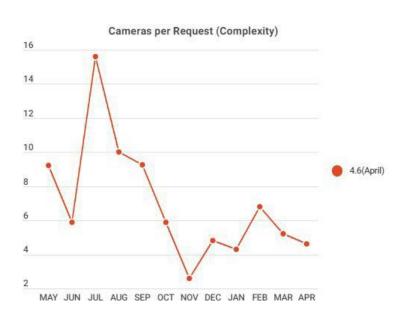

liance** 

**April 2023** 

# UNION SQUARE

### **ALLIANCE**





# **Charted Statistics & Overview**



| 2022   | 2023   | Overview                                   |
|--------|--------|--------------------------------------------|
| 1,712  | 1,911  | Hospitality Interactions: Increase by 12%. |
| 1,672  | 895    | Graffiti Removal: Decreased by -46%.       |
| 50,665 | 30,350 | Litter Removal Total: Decreased by -41%.   |
| 6,878  | 8,121  | Cleaning Requests: Increased by 18%.       |
| 4,071  | 1,709  | Quality of Life Calls: Decreased by -58%.  |
| 653    | 833    | 10B Incidents: Increased by 28%.           |



#### **Contracted Hours vs Worked Hours**



### Call for Service by Type



### **Cleaning Request**



### **Directions - Total**





### Litter & Graffiti Removal







#### Quality of Life and 10B Incidents





# **Statistics and Data**

| Past 12 months                                  | MAY    | JUN    | JUL   | AUG   | SEP    | ОСТ    | NOV    | DEC    | JAN    | FEB    | MAR    | APR    | Totals  |
|-------------------------------------------------|--------|--------|-------|-------|--------|--------|--------|--------|--------|--------|--------|--------|---------|
| Directions - Cleaning Ambassadors               | 920    | 812    | 1,045 | 1,203 | 669    | 1763   | 4,456  | 2,120  | 1,994  | 1316   | 1460   | 1577   | 20,432  |
| Directions-<br>Hospitality<br>Ambassadors       | 502    | 538    | 727   | 702   | 658    | 694    | 1,836  | 745    | 642    | 468    | 247    | 329    | 8,684   |
| Directions -<br>Safety<br>Ambassadors           | 129