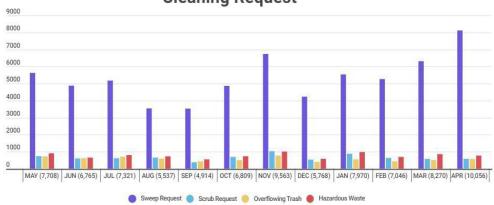

### **Cleaning Request**

# **Statistics and Data**

| Past 12 months                                  | MAY    | JUN    | JUL   | AUG   | SEP    | ОСТ    | NOV    | DEC    | JAN    | FEB    | MAR    | APR    | Totals  |
|-------------------------------------------------|--------|--------|-------|-------|--------|--------|--------|--------|--------|--------|--------|--------|---------|
| Directions - Cleaning Ambassadors               | 920    | 812    | 1,045 | 1,203 | 669    | 1763   | 4,456  | 2,120  | 1,994  | 1316   | 1460   | 1577   | 20,432  |
| Directions-<br>Hospitality<br>Ambassadors       | 502    | 538    | 727   | 702   | 658    | 694    | 1,836  | 745    | 642    | 468    | 247    | 329    | 8,684   |
| Directions -<br>Safety<br>Ambassadors           | 129    | 165    | 237   | 214   | 69     | 58     | 398    | 474    | 365    | 148    | 3      | 5      | 2,284   |
| Drunk and<br>Disorderly                         | 358    | 382    | 334   | 270   | 232    | 262    | 285    | 178    | 199    | 175    | 210    | 179    | 3,319   |
| Graffiti Removed - Total                        | 1,386  | 1,202  | 1,299 | 1,237 | 816    | 1,176  | 1,323  | 877    | 1,392  | 1,166  | 477    | 895    | 14,918  |
| Hazardous<br>Waste Clean-up<br>(human)          | 908    | 657    | 808   | 734   | 557    | 739    | 1,015  | 584    | 985    | 698    | 861    | 776    | 10,611  |
| Illegal Vending -<br>Observed                   | 159    | 1      | 97    | 71    | 61     | 78     | 132    | 328    | 96     | 49     | 25     | 28     | 1,380   |
| Litter/Debris/Leaf<br>Number of Bags            | 966    | 786    | 140   | 2,024 | 1,374  | 1,716  | 1,817  | 1,318  | 1,379  | 977    | 1,099  | 1,340  | 17,202  |
| Litter/Debris/Leaf<br>Weight in pounds          | 24,150 | 19,650 | 3,500 | 50,60 | 34,350 | 42,900 | 45,425 | 32,950 | 34,475 | 24,425 | 27,475 | 33,500 | 401,725 |
| Mentally<br>Disturbed                           | 498    | 394    | 375   | 337   | 353    | 277    | 293    | 206    | 269    | 172    | 174    | 204    | 4,133   |
| Noise Complaints<br>(Amplified<br>Sound)        | 13     | 14     | 10    | 113   | 107    | 93     | 78     | 55     | 105    | 62     | 70     | 65     | 797     |
| Overflowing<br>Trashcans<br>Leveled             | 729    | 621    | 714   | 599   | 442    | 508    | 775    | 408    | 561    | 440    | 511    | 576    | 7,876   |
| Panhandling -<br>Aggressive                     | 319    | 255    | 259   | 259   | 205    | 179    | 204    | 119    | 182    | 119    | 122    | 133    | 3,021   |
| Safety Escorts                                  | 27     | 37     | 52    | 59    | 38     | 27     | 50     | 12     | 16     | 28     | 29     | 37     | 445     |
| Safety Hazards -<br>Needles                     | 440    | 37     | 415   | 600   | 429    | 541    | 737    | 455    | 591    | 458    | 540    | 468    | 6,708   |
| Scrub Requests                                  | 747    | 607    | 623   | 661   | 383    | 698    | 1,032  | 539    | 884    | 641    | 583    | 583    | 9,095   |
| Sit/Lie/Sleep<br>Non-Comply,<br>Police Notified | 354    | 314    | 256   | 234   | 227    | 339    | 447    | 319    | 486    | 356    | 391    | 364    | 4,766   |
| Sit/Lie/Sleep;<br>Comply                        | 757    | 722    | 466   | 589   | 512    | 632    | 942    | 583    | 683    | 460    | 466    | 506    | 8,613   |
| Sweep Requests                                  | 5,631  | 4,880  | 5,176 | 3543  | 3,532  | 4,864  | 6,741  | 4237   | 5,540  | 5,267  | 6,315  | 6,186  | 65,395  |
| Trespass/25 MPC                                 | 381    | 376    | 403   | 352   | 306    | 272    | 256    | 216    | 258    | 217    | 220    | 230    | 3,815   |