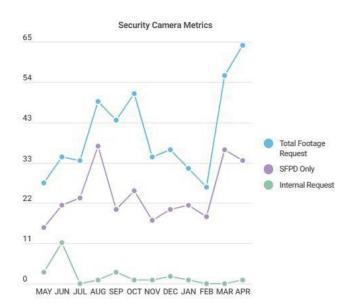

### **Directions - Total**

# **Statistics and Data**

| Past 12 months                                  | MAY    | JUN    | JUL   | AUG   | SEP    | ОСТ    | NOV    | DEC    | JAN    | FEB    | MAR    | APR    | Totals  |
|-------------------------------------------------|--------|--------|-------|-------|--------|--------|--------|--------|--------|--------|--------|--------|---------|
| Directions - Cleaning Ambassadors               | 920    | 812    | 1,045 | 1,203 | 669    | 1763   | 4,456  | 2,120  | 1,994  | 1316   | 1460   | 1577   | 20,432  |
| Directions-<br>Hospitality<br>Ambassadors       | 502    | 538    | 727   | 702   | 658    | 694    | 1,836  | 745    | 642    | 468    | 247    | 329    | 8,684   |
| Directions -<br>Safety<br>Ambassadors           | 129    | 165    | 237   | 214   | 69     | 58     | 398    | 474    | 365    | 148    | 3      | 5      | 2,284   |
| Drunk and<br>Disorderly                         | 358    | 382    | 334   | 270   | 232    | 262    | 285    | 178    | 199    | 175    | 210    | 179    | 3,319   |
| Graffiti Removed - Total                        | 1,386  | 1,202  | 1,299 | 1,237 | 816    | 1,176  | 1,323  | 877    | 1,392  | 1,166  | 477    | 895    | 14,918  |
| Hazardous<br>Waste Clean-up<br>(human)          | 908    | 657    | 808   | 734   | 557    | 739    | 1,015  | 584    | 985    | 698    | 861    | 776    | 10,611  |
| Illegal Vending -<br>Observed                   | 159    | 1      | 97    | 71    | 61     | 78     | 132    | 328    | 96     | 49     | 25     | 28     | 1,380   |
| Litter/Debris/Leaf<br>Number of Bags            | 966    | 786    | 140   | 2,024 | 1,374  | 1,716  | 1,817  | 1,318  | 1,379  | 977    | 1,099  | 1,340  | 17,202  |
| Litter/Debris/Leaf<br>Weight in pounds          | 24,150 | 19,650 | 3,500 | 50,60 | 34,350 | 42,900 | 45,425 | 32,950 | 34,475 | 24,425 | 27,475 | 33,500 | 401,725 |
| Mentally<br>Disturbed                           | 498    | 394    | 375   | 337   | 353    | 277    | 293    | 206    | 269    | 172    | 174    | 204    | 4,133   |
| Noise Complaints<br>(Amplified<br>Sound)        | 13     | 14     | 10    | 113   | 107    | 93     | 78     | 55     | 105    | 62     | 70     | 65     | 797     |
| Overflowing<br>Trashcans<br>Leveled             | 729    | 621    | 714   | 599   | 442    | 508    | 775    | 408    | 561    | 440    | 511    | 576    | 7,876   |
| Panhandling -<br>Aggressive                     | 319    | 255    | 259   | 259   | 205    | 179    | 204    | 119    | 182    | 119    | 122    | 133    | 3,021   |
| Safety Escorts                                  | 27     | 37     | 52    | 59    | 38     | 27     | 50     | 12     | 16     | 28     | 29     | 37     | 445     |
| Safety Hazards -<br>Needles                     | 440    | 37     | 415   | 600   | 429    | 541    | 737    | 455    | 591    | 458    | 540    | 468    | 6,708   |
| Scrub Requests                                  | 747    | 607    | 623   | 661   | 383    | 698    | 1,032  | 539    | 884    | 641    | 583    | 583    | 9,095   |
| Sit/Lie/Sleep<br>Non-Comply,<br>Police Notified | 354    | 314    | 256   | 234   | 227    | 339    | 447    | 319    | 486    | 356    | 391    | 364    | 4,766   |
| Sit/Lie/Sleep;<br>Comply                        | 757    | 722    | 466   | 589   | 512    | 632    | 942    | 583    | 683    | 460    | 466    | 506    | 8,613   |
| Sweep Requests                                  | 5,631  | 4,880  | 5,176 | 3543  | 3,532  | 4,864  | 6,741  | 4237   | 5,540  | 5,267  | 6,315  | 6,186  | 65,395  |
| Trespass/25 MPC                                 | 381    | 376    | 403   | 352   | 306    | 272    | 256    | 216    | 258    | 217    | 220    | 230    | 3,815   |