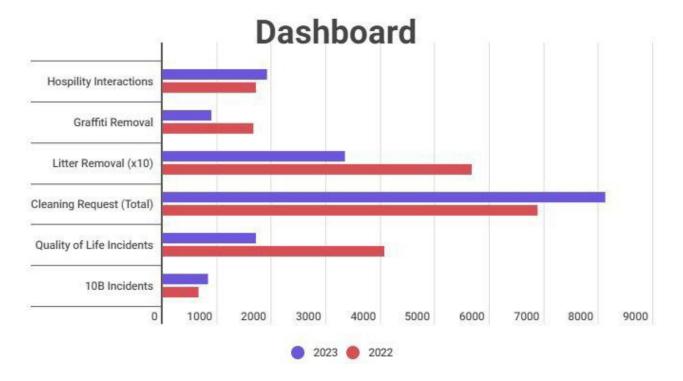

# **Charted Statistics & Overview**

| 2022   | 2023   | Overview                                   |
|--------|--------|--------------------------------------------|
| 1,712  | 1,911  | Hospitality Interactions: Increase by 12%. |
| 1,672  | 895    | Graffiti Removal: Decreased by -46%.       |
| 50,665 | 30,350 | Litter Removal Total: Decreased by -41%.   |
| 6,878  | 8,121  | Cleaning Requests: Increased by 18%.       |
| 4,071  | 1,709  | Quality of Life Calls: Decreased by -58%.  |
| 653    | 833    | 10B Incidents: Increased by 28%.           |