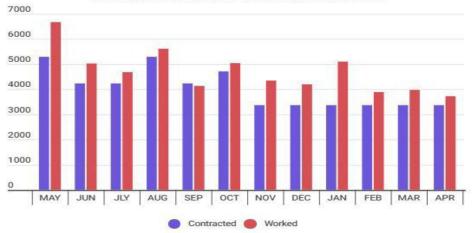

# **Operations Report**

**Union Square Alliance** 

**April 2023** 

# UNION SQUARE

### **ALLIANCE**





# **Charted Statistics & Overview**



| 2022   | 2023   | Overview                                   |
|--------|--------|--------------------------------------------|
| 1,712  | 1,911  | Hospitality Interactions: Increase by 12%. |
| 1,672  | 895    | Graffiti Removal: Decreased by -46%.       |
| 50,665 | 30,350 | Litter Removal Total: Decreased by -41%.   |
| 6,878  | 8,121  | Cleaning Requests: Increased by 18%.       |
| 4,071  | 1,709  | Quality of Life Calls: Decreased by -58%.  |
| 653    | 833    | 10B Incidents: Increased by 28%.           |



#### **Contracted Hours vs Worked Hours**



### Call for Service by Type



### **Cleaning Request**



### **Directions - Total**





### Litter & Graffiti Removal







#### Quality of Life and 10B Incidents





# **Statistics and Data**

| Past 12 months                                  | MAY    | JUN    | JUL   | AUG   | SEP    | ОСТ    | NOV    | DEC    | JAN    | FEB    | MAR    | APR    | Totals  |
|-------------------------------------------------|--------|--------|-------|-------|--------|--------|--------|--------|--------|--------|--------|--------|---------|
| Directions - Cleaning Ambassadors               | 920    | 812    | 1,045 | 1,203 | 669    | 1763   | 4,456  | 2,120  | 1,994  | 1316   | 1460   | 1577   | 20,432  |
| Directions-<br>Hospitality<br>Ambassadors       | 502    | 538    | 727   | 702   | 658    |