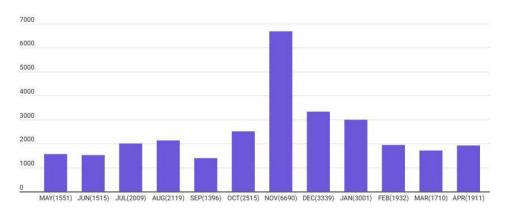

### Call for Service by Type

# **Statistics and Data**

| Past 12 months                                  | MAY    | JUN    | JUL   | AUG   | SEP    | ОСТ    | NOV    | DEC    | JAN    | FEB    | MAR    | APR    | Totals  |
|-------------------------------------------------|--------|--------|-------|-------|--------|--------|--------|--------|--------|--------|--------|--------|---------|
| Directions - Cleaning Ambassadors               | 920    | 812    | 1,045 | 1,203 | 669    | 1763   | 4,456  | 2,120  | 1,994  | 1316   | 1460   | 1577   | 20,432  |
| Directions-<br>Hospitality<br>Ambassadors       | 502    | 538    | 727   | 702   | 658    | 694    | 1,836  | 745    | 642    | 468    | 247    | 329    | 8,684   |
| Directions -<br>Safety<br>Ambassadors           | 129    | 165    | 237   | 214   | 69     | 58     | 398    | 474    | 365    | 148    | 3      | 5      | 2,284   |
| Drunk and<br>Disorderly                         | 358    | 382    | 334   | 270   | 232    | 262    | 285    | 178    | 199    | 175    | 210    | 179    | 3,319   |
| Graffiti Removed - Total                        | 1,386  | 1,202  | 1,299 | 1,237 | 816    | 1,176  | 1,323  | 877    | 1,392  | 1,166  | 477    | 895    | 14,918  |
| Hazardous<br>Waste Clean-up<br>(human)          | 908    | 657    | 808   | 734   | 557    | 739    | 1,015  | 584    | 985    | 698    | 861    | 776    | 10,611  |
| Illegal Vending -<br>Observed                   | 159    | 1      | 97    | 71    | 61     | 78     | 132    | 328    | 96     | 49     | 25     | 28     | 1,380   |
| Litter/Debris/Leaf<br>Number of Bags            | 966    | 786    | 140   | 2,024 | 1,374  | 1,716  | 1,817  | 1,318  | 1,379  | 977    | 1,099  | 1,340  | 17,202  |
| Litter/Debris/Leaf<br>Weight in pounds          | 24,150 | 19,650 | 3,500 | 50,60 | 34,350 | 42,900 | 45,425 | 32,950 | 34,475 | 24,425 | 27,475 | 33,500 | 401,725 |
| Mentally<br>Disturbed                           | 498    | 394    | 375   | 337   | 353    | 277    | 293    | 206    | 269    | 172    | 174    | 204    | 4,133   |
| Noise Complaints<br>(Amplified<br>Sound)        | 13     | 14     | 10    | 113   | 107    | 93     | 78     | 55     | 105    | 62     | 70     | 65     | 797     |
| Overflowing<br>Trashcans<br>Leveled             | 729    | 621    | 714   | 599   | 442    | 508    | 775    | 408    | 561    | 440    | 511    | 576    | 7,876   |
| Panhandling -<br>Aggressive                     | 319    | 255    | 259   | 259   | 205    | 179    | 204    | 119    | 182    | 119    | 122    | 133    | 3,021   |
| Safety Escorts                                  | 27     | 37     | 52    | 59    | 38     | 27     | 50     | 12     | 16     | 28     | 29     | 37     | 445     |
| Safety Hazards -<br>Needles                     | 440    | 37     | 415   | 600   | 429    | 541    | 737    | 455    | 591    | 458    | 540    | 468    | 6,708   |
| Scrub Requests                                  | 747    | 607    | 623   | 661   | 383    | 698    | 1,032  | 539    | 884    | 641    | 583    | 583    | 9,095   |
| Sit/Lie/Sleep<br>Non-Comply,<br>Police Notified | 354    | 314    | 256   | 234   | 227    | 339    | 447    | 319    | 486    | 356    | 391    | 364    | 4,766   |
| Sit/Lie/Sleep;<br>Comply                        | 757    | 722    | 466   | 589   | 512    | 632    | 942    | 583    | 683    | 460    | 466    | 506    | 8,613   |
| Sweep Requests                                  | 5,631  | 4,880  | 5,176 | 3543  | 3,532  | 4,864  | 6,741  | 4237   | 5,540  | 5,267  | 6,315  | 6,186  | 65,395  |
| Trespass/25 MPC                                 | 381    | 376    | 403   | 352   | 306    | 272    | 256    | 216    | 258    | 217    | 220    | 230    | 3,815   |