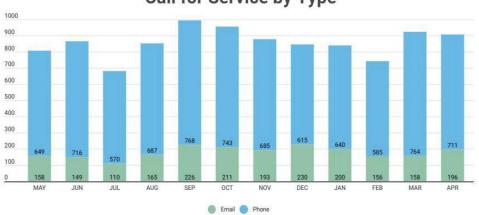

# **Operations Report**

**Union Square Alliance** 

**April 2023** 

# UNION SQUARE

### **ALLIANCE**





# **Charted Statistics & Overview**



| 2022   | 2023   | Overview                                   |
|--------|--------|--------------------------------------------|
| 1,712  | 1,911  | Hospitality Interactions: Increase by 12%. |
| 1,672  | 895    | Graffiti Removal: Decreased by -46%.       |
| 50,665 | 30,350 | Litter Removal Total: Decreased by -41%.   |
| 6,878  | 8,121  | Cleaning Requests: Increased by 18%.       |
| 4,071  | 1,709  | Quality of Life Calls: Decreased by -58%.  |
| 653    | 833    | 10B Incidents: Increased by 28%.           |



#### **Contracted Hours vs Worked Hours**



### Call for Service by Type



### **Cleaning Request**



### **Directions - Total**





### Litter & Graffiti Removal







#### Quality of Life and 10B Incidents





# **Statistics and Data**

| Past 12 months                                  | MAY    | JUN    | JUL   | AUG   | SEP    | ОСТ    | NOV    | DEC    | JAN    | FEB    | MAR    | APR    | Totals  |
|-------------------------------------------------|--------|--------|-------|-------|--------|--------|--------|--------|--------|--------|--------|--------|---------|
| Directions - Cleaning Ambassadors               | 920    | 812    | 1,045 | 1,203 | 669    | 1763   | 4,456  | 2,120  | 1,994  | 1316   | 1460   | 1577   | 20,432  |
| Directions-<br>Hospitality<br>Ambassadors       | 502    | 538    | 727   | 702   | 658    | 694    | 1,836  | 745    | 642