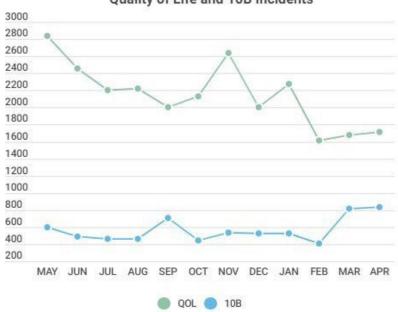

### **ALLIANCE**





# **Charted Statistics & Overview**



| 2022   | 2023   | Overview                                   |
|--------|--------|--------------------------------------------|
| 1,712  | 1,911  | Hospitality Interactions: Increase by 12%. |
| 1,672  | 895    | Graffiti Removal: Decreased by -46%.       |
| 50,665 | 30,350 | Litter Removal Total: Decreased by -41%.   |
| 6,878  | 8,121  | Cleaning Requests: Increased by 18%.       |
| 4,071  | 1,709  | Quality of Life Calls: Decreased by -58%.  |
| 653    | 833    | 10B Incidents: Increased by 28%.           |



#### **Contracted Hours vs Worked Hours**



### Call for Service by Type



### **Cleaning Request**



### **Directions - Total**





### Litter & Graffiti Removal







#### Quality of Life and 10B Incidents





# **Statistics and Data**

| Past 12 months                                  | MAY    | JUN    | JUL   | AUG   | SEP    | ОСТ    | NOV    | DEC    | JAN    | FEB    | MAR    | APR    | Totals  |
|-------------------------------------------------|--------|--------|-------|-------|--------|--------|--------|--------|--------|--------|--------|--------|---------|
| Directions - Cleaning Ambassadors               | 920    | 812    | 1,045 | 1,203 | 669    | 1763   | 4,456  | 2,120  | 1,994  | 1316   | 1460   | 1577   | 20,432  |
| Directions-<br>Hospitality<br>Ambassadors       | 502    | 538    | 727   | 702   | 658    | 694    | 1,836  | 745    | 642    | 468    | 247    | 329    | 8,684   |
| Directions -<br>Safety<br>Ambassadors           | 129    | 165    | 237   | 214   | 69     | 58