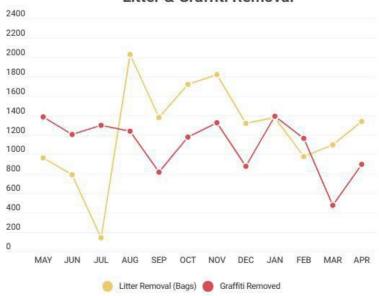

### Litter & Graffiti Removal

# **Statistics and Data**

| Past 12 months                                  | MAY    | JUN    | JUL   | AUG   | SEP    | ОСТ    | NOV    | DEC    | JAN    | FEB    | MAR    | APR    | Totals  |
|-------------------------------------------------|--------|--------|-------|-------|--------|--------|--------|--------|--------|--------|--------|--------|---------|
| Directions - Cleaning Ambassadors               | 920    | 812    | 1,045 | 1,203 | 669    | 1763   | 4,456  | 2,120  | 1,994  | 1316   | 1460   | 1577   | 20,432  |
| Directions-<br>Hospitality<br>Ambassadors       | 502    | 538    | 727   | 702   | 658    | 694    | 1,836  | 745    | 642    | 468    | 247    | 329    | 8,684   |
| Directions -<br>Safety<br>Ambassadors           | 129    | 165    | 237   | 214   | 69     | 58     | 398    | 474    | 365    | 148    | 3      | 5      | 2,284   |
| Drunk and<br>Disorderly                         | 358    | 382    | 334   | 270   | 232    | 262    | 285    | 178    | 199    | 175    | 210    | 179    | 3,319   |
| Graffiti Removed - Total                        | 1,386  | 1,202  | 1,299 | 1,237 | 816    | 1,176  | 1,323  | 877    | 1,392  | 1,166  | 477    | 895    | 14,918  |
| Hazardous<br>Waste Clean-up<br>(human)          | 908    | 657    | 808   | 734   | 557    | 739    | 1,015  | 584    | 985    | 698    | 861    | 776    | 10,611  |
| Illegal Vending -<br>Observed                   | 159    | 1      | 97    | 71    | 61     | 78     | 132    | 328    | 96     | 49     | 25     | 28     | 1,380   |
| Litter/Debris/Leaf<br>Number of Bags            | 966    | 786    | 140   | 2,024 | 1,374  | 1,716  | 1,817  | 1,318  | 1,379  | 977    | 1,099  | 1,340  | 17,202  |
| Litter/Debris/Leaf<br>Weight in pounds          | 24,150 | 19,650 | 3,500 | 50,60 | 34,350 | 42,900 | 45,425 | 32,950 | 34,475 | 24,425 | 27,475 | 33,500 | 401,725 |
| Mentally<br>Disturbed                           | 498    | 394    | 375   | 337   | 353    | 277    | 293    | 206    | 269    | 172    | 174    | 204    | 4,133   |
| Noise Complaints<br>(Amplified<br>Sound)        | 13     | 14     | 10    | 113   | 107    | 93     | 78     | 55     | 105    | 62     | 70     | 65     | 797     |
| Overflowing<br>Trashcans<br>Leveled             | 729    | 621    | 714   | 599   | 442    | 508    | 775    | 408    | 561    | 440    | 511    | 576    | 7,876   |
| Panhandling -<br>Aggressive                     | 319    | 255    | 259   | 259   | 205    | 179    | 204    | 119    | 182    | 119    | 122    | 133    | 3,021   |
| Safety Escorts                                  | 27     | 37     | 52    | 59    | 38     | 27     | 50     | 12     | 16     | 28     | 29     | 37     | 445     |
| Safety Hazards -<br>Needles                     | 440    | 37     | 415   | 600   | 429    | 541    | 737    | 455    | 591    | 458    | 540    | 468    | 6,708   |
| Scrub Requests                                  | 747    | 607    | 623   | 661   | 383    | 698    | 1,032  | 539    | 884    | 641    | 583    | 583    | 9,095   |
| Sit/Lie/Sleep<br>Non-Comply,<br>Police Notified | 354    | 314    | 256   | 234   | 227    | 339    | 447    | 319    | 486    | 356    | 391    | 364    | 4,766   |
| Sit/Lie/Sleep;<br>Comply                        | 757    | 722    | 466   | 589   | 512    | 632    | 942    | 583    | 683    | 460    | 466    | 506    | 8,613   |
| Sweep Requests                                  | 5,631  | 4,880  | 5,176 | 3543  | 3,532  | 4,864  | 6,741  | 4237   | 5,540  | 5,267  | 6,315  | 6,186  | 65,395  |
| Trespass/25 MPC                                 | 381    | 376    | 403   | 352   | 306    | 272    | 256    | 216    | 258    | 217    | 220    | 230    | 3,815   |