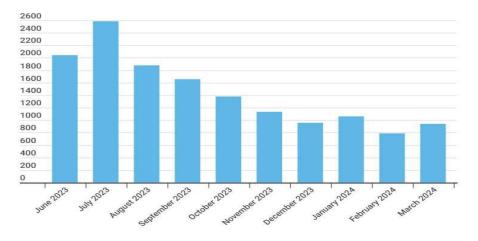

### **Total Directions- March 2024**

## **Statistics and Data**

| Service Requests         | January 2024 | February 2024 | March 2024 |
|--------------------------|--------------|---------------|------------|
| Directions- Cleaning     | 834          | 682           | 677        |
| Directions- Hospitality  | 223          | 105           | 263        |
| Directions Safety        | 3            | 1             | 0          |
| Hospitality Interactions |              |               | 940        |
| Drunk and Disorderly     | 151          | 67            | 108        |
| Graffiti removed-Total   | 751          | 751           | 675        |
| Haz Waste Clean-up       | 502          | 405           | 416        |
| Illegal Vending          | 20           | 12            | 17         |
| Liter Bags               | 654          | 527           | 520        |
| Litter Weight            | 16350        | 13175         | 13000      |
| Mentally Disturbed       | 199          | 119           | 143        |
| Noise Complaints         | 65           | 33            | 53         |
| Overflowing Trash        | 726          | 185           | 208        |
| Panhandle-Aggressive     | 69           | 55            | 54         |
| Safety Escorts           | 15           | 4             | 15         |
| Safety Hazard-Needle     | 236          | 187           | 129        |
| Scrub                    | 433          | 298           | 274        |
| Sit Lie-Non Comply       | 175          | 138           | 140        |
| Sit Lie-Comply           | 333          | 173           | 208        |
| Sweep Request            | 1917         | 1078          | 1031       |
| Trespass                 | 207          | 106           | 145        |
| 2023                     |              |               |            |
| Directions Total         | 1060         | 788           | 940        |
| QOL Total Incidents      | 1215         | 878           | 995        |
| Clean Request Total      | 3004         | 1903          | 2241       |
| Graffiti Removed Total   | 751          | 751           | 675        |