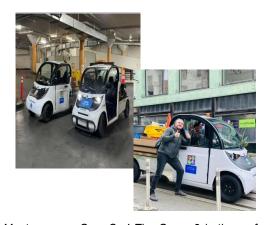

Meet our new Gem Car! The Gem e2 is the perfect small electric car for quick trips in the district, removal and storage of light cargo, and tight parking. This state-of-the-art LSV performer with 30+ new EV features and upgrades for an auto-like driving experience. Seen here is our Operations Supervisor, Raven, with one happy visitor in our district (Mr. Rocio Masia). Raven referred him to one of our best breakfast spots and was commended with an appreciative email and a follow-up picture to boot!