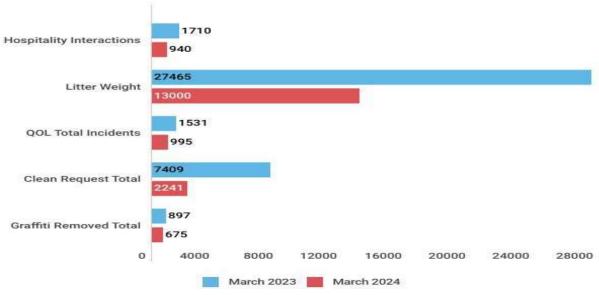

### Statistics Dashboard

| 2023  | 2024  | Category                   |
|-------|-------|----------------------------|
| 1,710 | 940   | Hospitality Interactions   |
| < 27K | > 13K | Litter Removal Total (x10) |
| 1531  | 995   | Quality of Life Calls      |
| 7409  | 2241  | Cleaning Requests          |
| 897   | 665   | Graffiti Removal           |

## **Statistics and Data**

| Service Requests         | January 2024 | February 2024 | March 2024 |
|--------------------------|--------------|---------------|------------|
| Directions- Cleaning     | 834          | 682           | 677        |
| Directions- Hospitality  | 223          | 105           | 263        |
| Directions Safety        | 3            | 1             | 0          |
| Hospitality Interactions |              |               | 940        |
| Drunk and Disorderly     | 151          | 67            | 108        |
| Graffiti removed-Total   | 751          | 751           | 675        |
| Haz Waste Clean-up       | 502          | 405           | 416        |
| Illegal Vending          | 20           | 12            | 17         |
| Liter Bags               | 654          | 527           | 520        |
| Litter Weight            | 16350        | 13175         | 13000      |
| Mentally Disturbed       | 199          | 119           | 143        |
| Noise Complaints         | 65           | 33            | 53         |
| Overflowing Trash        | 726          | 185           | 208        |
| Panhandle-Aggressive     | 69           | 55            | 54         |
| Safety Escorts           | 15           | 4             | 15         |
| Safety Hazard-Needle     | 236          | 187           | 129        |
| Scrub                    | 433          | 298           | 274        |
| Sit Lie-Non Comply       | 175          | 138           | 140        |
| Sit Lie-Comply           | 333          | 173           | 208        |
| Sweep Request            | 1917         | 1078          | 1031       |
| Trespass                 | 207          | 106           | 145        |
| 2023                     |              |               |            |
| Directions Total         | 1060         | 788           | 940        |
| QOL Total Incidents      | 1215         | 878           | 995        |
| Clean Request Total      | 3004         | 1903          | 2241       |
| Graffiti Removed Total   | 751          | 751           | 675        |