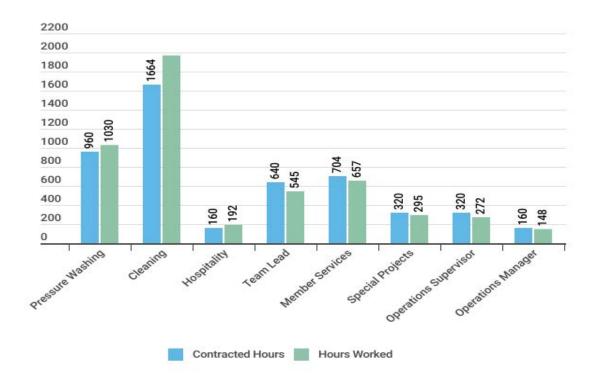

## **Staffing Overview - March**

| March                 |                  |              |          |  |  |
|-----------------------|------------------|--------------|----------|--|--|
|                       | Contracted Hours | Hours Worked | Variance |  |  |
| Pressure Washing      | 960              | 1030         | 7.3%     |  |  |
| Cleaning              | 1664             | 1970         | 18.4%    |  |  |
| Hospitality           | 160              | 192          | 20%      |  |  |
| Team Lead             | 640              | 545          | 17.4%    |  |  |
| Member Services       | 704              | 657          | 7.2%     |  |  |
| Special Projects      | 320              | 295          | 8.5%     |  |  |
| Operations Supervisor | 320              | 272          | 17.6%    |  |  |
| Operations Manager    | 160              | 148          | 7.5%     |  |  |
| Total                 | 4928             | 5109         | 3.7%     |  |  |

### March 2024 Hours - Contractual vs Actual