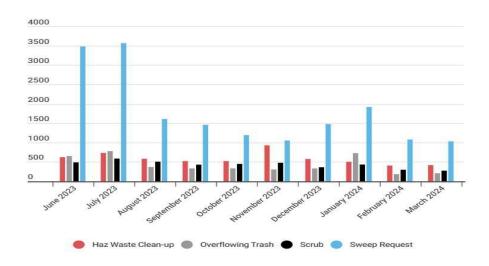

### Cleaning Statistics - March 2024

## **Statistics and Data**

| Service Requests         | January 2024 | February 2024 | March 2024 |
|--------------------------|--------------|---------------|------------|
| Directions- Cleaning     | 834          | 682           | 677        |
| Directions- Hospitality  | 223          | 105           | 263        |
| Directions Safety        | 3            | 1             | 0          |
| Hospitality Interactions |              |               | 940        |
| Drunk and Disorderly     | 151          | 67            | 108        |
| Graffiti removed-Total   | 751          | 751           | 675        |
| Haz Waste Clean-up       | 502          | 405           | 416        |
| Illegal Vending          | 20           | 12            | 17         |
| Liter Bags               | 654          | 527           | 520        |
| Litter Weight            | 16350        | 13175         | 13000      |
| Mentally Disturbed       | 199          | 119           | 143        |
| Noise Complaints         | 65           | 33            | 53         |
| Overflowing Trash        | 726          | 185           | 208        |
| Panhandle-Aggressive     | 69           | 55            | 54         |
| Safety Escorts           | 15           | 4             | 15         |
| Safety Hazard-Needle     | 236          | 187           | 129        |
| Scrub                    | 433          | 298           | 274        |
| Sit Lie-Non Comply       | 175          | 138           | 140        |
| Sit Lie-Comply           | 333          | 173           | 208        |
| Sweep Request            | 1917         | 1078          | 1031       |
| Trespass                 | 207          | 106           | 145        |
| 2023                     |              |               |            |
| Directions Total         | 1060         | 788           | 940        |
| QOL Total Incidents      | 1215         | 878           | 995        |
| Clean Request Total      | 3004         | 1903          | 2241       |
| Graffiti Removed Total   | 751          | 751           | 675        |