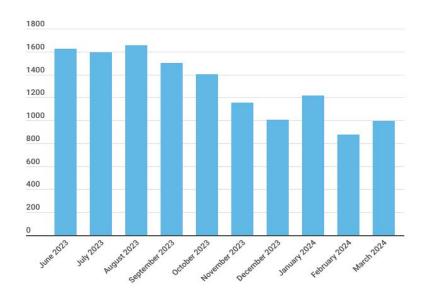

### QOL Totals - March 2024

## **Statistics and Data**

| Service Requests         | January 2024 | February 2024 | March 2024 |
|--------------------------|--------------|---------------|------------|
| Directions- Cleaning     | 834          | 682           | 677        |
| Directions- Hospitality  | 223          | 105           | 263        |
| Directions Safety        | 3            | 1             | 0          |
| Hospitality Interactions |              |               | 940        |
| Drunk and Disorderly     | 151          | 67            | 108        |
| Graffiti removed-Total   | 751          | 751           | 675        |
| Haz Waste Clean-up       | 502          | 405           | 416        |
| Illegal Vending          | 20           | 12            | 17         |
| Liter Bags               | 654          | 527           | 520        |
| Litter Weight            | 16350        | 13175         | 13000      |
| Mentally Disturbed       | 199          | 119           | 143        |
| Noise Complaints         | 65           | 33            | 53         |
| Overflowing Trash        | 726          | 185           | 208        |
| Panhandle-Aggressive     | 69           | 55            | 54         |
| Safety Escorts           | 15           | 4             | 15         |
| Safety Hazard-Needle     | 236          | 187           | 129        |
| Scrub                    | 433          | 298           | 274        |
| Sit Lie-Non Comply       | 175          | 138           | 140        |
| Sit Lie-Comply           | 333          | 173           | 208        |
| Sweep Request            | 1917         | 1078          | 1031       |
| Trespass                 | 207          | 106           | 145        |
| 2023                     |              |               |            |
| Directions Total         | 1060         | 788           | 940        |
| QOL Total Incidents      | 1215         | 878           | 995        |
| Clean Request Total      | 3004         | 1903          | 2241       |
| Graffiti Removed Total   | 751          | 751           | 675        |