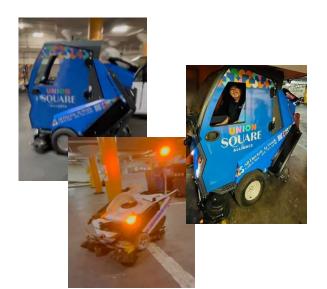

Meet our new Gem Car! The Gem e2 is the perfect small electric car for quick trips in the district, removal and storage of light cargo, and tight parking. This state-of-the-art LSV performer with 30+ new EV features and upgrades for an auto-like driving experience. Seen here is our Operations Supervisor, Raven, with one happy visitor in our district (Mr. Rocio Masia). Raven referred him to one of our best breakfast spots and was commended with an appreciative email and a follow-up picture to boot!