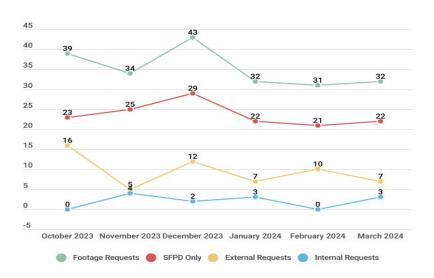

refresh on BBB's best practices in managing Ambassador teams within the Urban Placemaking Industry.



## **Charted Statistics & Overview**

### Statistics Dashboard



| 2023  | 2024  | Category                   |
|-------|-------|----------------------------|
| 1,710 | 940   | Hospitality Interactions   |
| < 27K | > 13K | Litter Removal Total (x10) |
| 1531  | 995   | Quality of Life Calls      |
| 7409  | 2241  | Cleaning Requests          |
| 897   | 665   | Graffiti Removal           |

<sup>\*\*\*</sup>Inconsistencies in statistics may arise from software changes rather than gaps in service provision



### Cleaning Statistics - March 2024



### QOL Totals - March 2024



### **Total Directions- March 2024**





### **Litter Bags and Weight**



### **AVS Request for Footage**



### **Clean Request and Graffiti Removal Totals**





## **Statistics and Data**

| Service Requests         | January 2024 | February 2024 | March 2024 |
|--------------------------|--------------|---------------|------------|
| Directions- Cleaning     | 834          | 682           | 677        |
| Directions- Hospitality  | 223          | 105           | 263        |
| Directions Safety        | 3            | 1             | 0          |
| Hospitality Interactions |              |               | 940        |
| Drunk and Disorderly     | 151          | 67            | 108        |
| Graffiti removed-Total   | 751          | 751           | 675        |
| Haz Waste Clean-up       | 502          | 405           | 416        |
| Illegal Vending          | 20           | 12