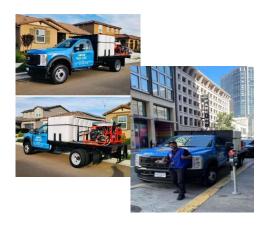

#### **Meet Our New Fleet of Equipment!**

This F550 Pressure Washing Truck is called "The Beast". This one-of-a-kind truck holds a 1000 Gallon Tank! Double-Rigged with two 200ft hoses that can cover 400ft worth of sidewalk in half the time! Perfect equipment to handle the demand of our bricked sidewalks of Market Street.