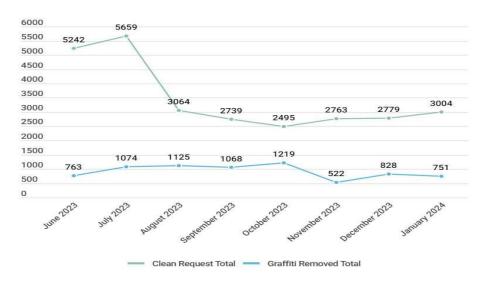

or teams within the Urban Placemaking Industry.



## **Charted Statistics & Overview**

### Statistics Dashboard



| 2023  | 2024  | Category                   |
|-------|-------|----------------------------|
| 1,710 | 940   | Hospitality Interactions   |
| < 27K | > 13K | Litter Removal Total (x10) |
| 1531  | 995   | Quality of Life Calls      |
| 7409  | 2241  | Cleaning Requests          |
| 897   | 665   | Graffiti Removal           |

<sup>\*\*\*</sup>Inconsistencies in statistics may arise from software changes rather than gaps in service provision



### Cleaning Statistics - March 2024



### QOL Totals - March 2024



### **Total Directions- March 2024**





### **Litter Bags and Weight**



### **AVS Request for Footage**



### **Clean Request and Graffiti Removal Totals**





## **Statistics and Data**

| Service Requests         | January 2024 | February 2024 | March 2024 |
|--------------------------|--------------|---------------|------------|
| Directions- Cleaning     | 834          | 682           | 677        |
| Directions- Hospitality  | 223          | 105           | 263        |
| Directions Safety        | 3            | 1             | 0          |
| Hospitality Interactions |              |               | 940        |
| Drunk and Disorderly     | 151          | 67            | 108        |
| Graffiti removed-Total   | 751          | 751           | 675        |
| Haz Waste Clean-up       | 502          | 405           | 416        |
| Illegal Vending          | 20           | 12            | 17         |
| Liter Bags               | 654