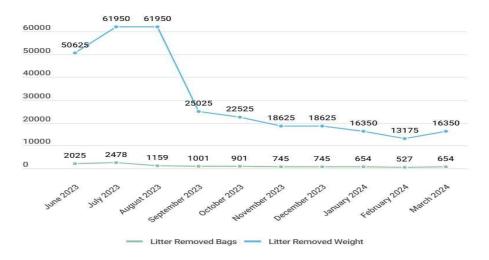

### **Litter Bags and Weight**

## **Statistics and Data**

| Service Requests         | January 2024 | February 2024 | March 2024 |
|--------------------------|--------------|---------------|------------|
| Directions- Cleaning     | 834          | 682           | 677        |
| Directions- Hospitality  | 223          | 105           | 263        |
| Directions Safety        | 3            | 1             | 0          |
| Hospitality Interactions |              |               | 940        |
| Drunk and Disorderly     | 151          | 67            | 108        |
| Graffiti removed-Total   | 751          | 751           | 675        |
| Haz Waste Clean-up       | 502          | 405           | 416        |
| Illegal Vending          | 20           | 12            | 17         |
| Liter Bags               | 654          | 527           | 520        |
| Litter Weight            | 16350        | 13175         | 13000      |
| Mentally Disturbed       | 199          | 119           | 143        |
| Noise Complaints         | 65           | 33            | 53         |
| Overflowing Trash        | 726          | 185           | 208        |
| Panhandle-Aggressive     | 69           | 55            | 54         |
| Safety Escorts           | 15           | 4             | 15         |
| Safety Hazard-Needle     | 236          | 187           | 129        |
| Scrub                    | 433          | 298           | 274        |
| Sit Lie-Non Comply       | 175          | 138           | 140        |
| Sit Lie-Comply           | 333          | 173           | 208        |
| Sweep Request            | 1917         | 1078          | 1031       |
| Trespass                 | 207          | 106           | 145        |
| 2023                     |              |               |            |
| Directions Total         | 1060         | 788           | 940        |
| QOL Total Incidents      | 1215         | 878           | 995        |
| Clean Request Total      | 3004         | 1903          | 2241       |
| Graffiti Removed Total   | 751          | 751           | 675        |